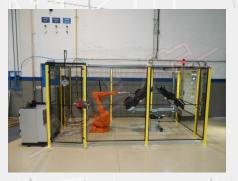

## PLASMA TREATMENT BOOTH MOD. CP/R

- Enclosed cabin with safety guards
  Plasma unit
  Robot
- Interior light (2 x 18W)
- Control cabin

The booth can handle a wide variety of objects of different shapes. The process is fully automatic and is carried out by means of a robot. The workpieces to be treated are placed on a rotating table: the operator places the object there and the table rotates, bringing it to the automatic plasma treatment position; in the other position, the workpiece is ready for the loading/unloading operation.