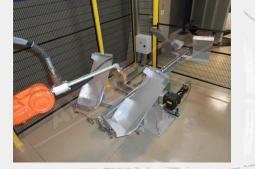

## PLASMA TREATMENT BOOTH MOD. CP/R

- Enclosed cabin with safety guards
  Plasma unit
  Robot
- Interior light (2 x 18W)
- Control cabin

The booth can handle a wide variety of objects of different shapes. The process is fully automatic and is carried out by means of a robot. The workpieces to be treated are placed on a rotating table: the operator places the object there and the table rotates, bringing it to the automatic plasma treatment position; in the other position, the workpiece is ready for the loading/unloading operation.