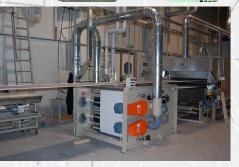

## Brushing Unit - mod. SZ2

## The Brushing Unit mod. SZ2 consists of:

- Two rotating brushes with a "beater-bar" effect that is opposed to the flocked fabric and with adjustable pressure. Brushes are sealed inside the suction chambers, in order to avoid flock dispersion.

- Two A.C. motors with a system of belts and pulleys for brush rotation.

- A flock recovery system equipped with sleeve filters and a suction fan connected to the brushes chambers.

| 1600 |     |  |
|------|-----|--|
|      | 800 |  |