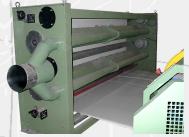

## Brushing Unit - mod. SZ2

## The Brushing Unit mod. SZ2 consists of:

- Two rotating brushes with a "beater-bar" effect that is opposed to the flocked fabric and with adjustable pressure. Brushes are sealed inside the suction chambers, in order to avoid flock dispersion.

- Two A.C. motors with a system of belts and pulleys for brush rotation.

- A flock recovery system equipped with sleeve filters and a suction fan connected to the brushes chambers.

| 1600 |     |  |
|------|-----|--|
|      | 800 |  |