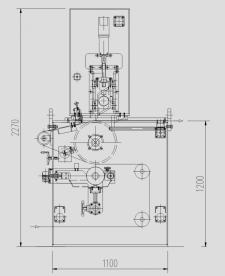

## Useful width Power supply Installed power Compressed air

to be defined

400 V/50 Hz/three-phase

 $5 \ kW$ 

AIGLE

**TECHNICAL DATA** 

7±1 Kg/cm<sup>2</sup>

AIGLE Macchine srl • Via Donatello, 8 • 10071 Borgaro Torinese • ITALIA • Tel. +39 0112624382 • www.aigle.it • e-mail: info@aigle.it