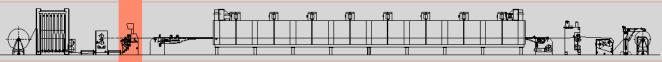

## Coating Machine - mod. BSR/M

The **Coating Machine mod. BSR/M** is used to coat fabric (with resin and adhesives).

The unit can be used for air-coating, coating on cylinder, and coating on photo-engraved cylinder.

The machine's features include:

- Easy implementation: the coating machine can be placed at the inlet of a common stenter

- Maximum control over compound quantity; process reproducibility is guaranteed

- Great flexibility in choosing compounds and textile supports, the variety of which is continuously growing