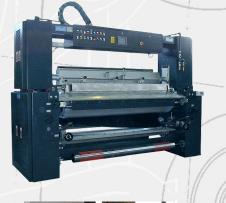

## Coating Machine - mod. BSR/M

The **Coating Machine mod. BSR/M** is used to coat fabric (with resin and adhesives).

The unit can be used for air-coating, coating on cylinder, and coating on photo-engraved cylinder.

The machine's features include:

- Easy implementation: the coating machine can be placed at the inlet of a common stenter

- Maximum control over compound quantity; process reproducibility is guaranteed

- Great flexibility in choosing compounds and textile supports, the variety of which is continuously growing